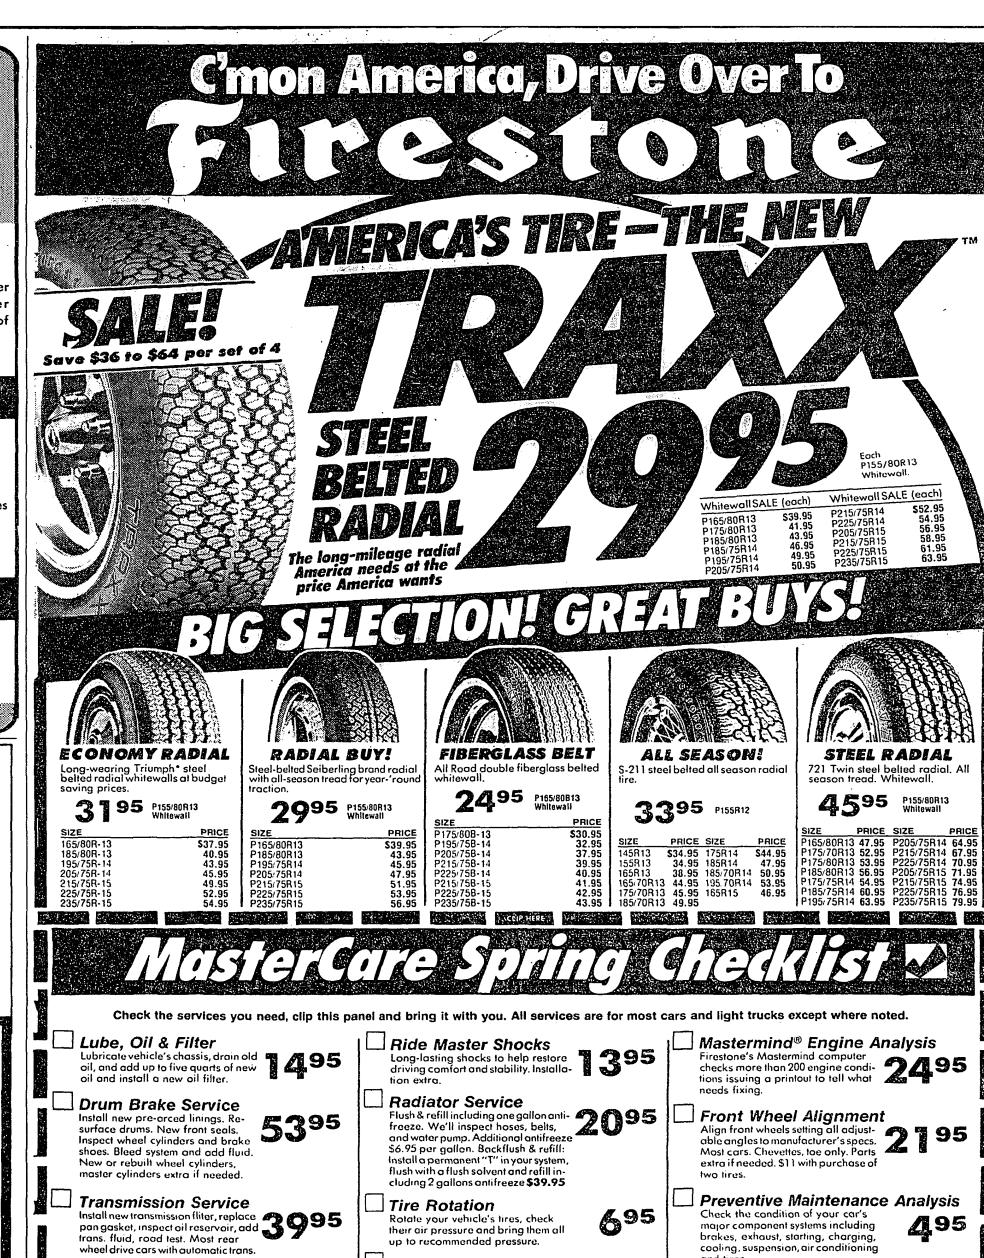

CHARGE IT on revolving charge at Firestone stores and many dealers. We also honor Visa, MosterCard, Diners credit plans shown are available at Firestone stores. See your independent dealers for their prices, and credit plans should sell out of your size, we'll give you a "raincheck" assuring later delivery at the advertised price.

Engine Tune-Up

995 Install resistor spark plugs, adjust idle 🦱 speed, set timing, test battery and charging systems and inspect other key engine parts. Electronic ignition

6-cyl.-\$44.94/8-cyl.-\$49.95

Battery Sale!

40 battery. Group sizes 24, 24F and 74. Fits most imported and domestic

**THRU JUNE 15** 

b, Carte Blanche and American Express. Prices of res and dealers are listed in the Yellow Pages. If v Tire Sale ends June 15.