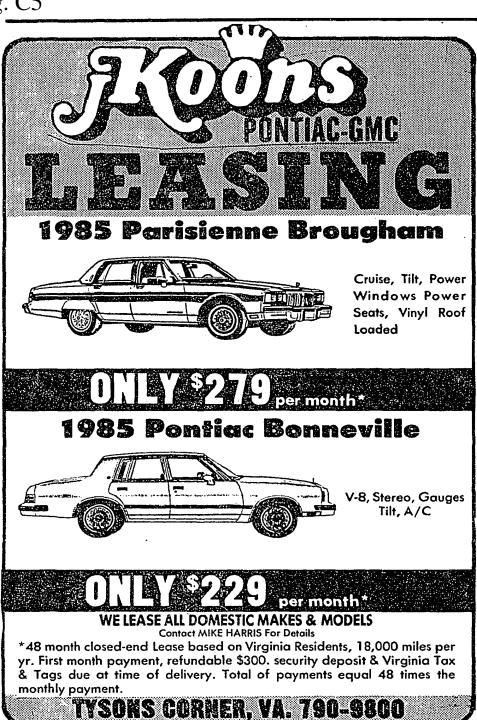

Sunday, June 2, 1985, 8 a.m. Rock Creek Park, to benefit the Neediest Kids, Inc.



Sponsored by Hechi's, and conducted by the Washington Running Club

The Race: Start and finish at the Carter Barron **Amphitheatre** parking area off 16th Street, N.W., Washington, D.C. Race follows a challenging 10mile course through shaded Rock Creek Park.

Registration: Entry fee is \$10 per runner (\$2 of which will be directed to benefit the Needlest Kids, Inc.). Race is open to persons of all ages. Entries are limited to 3,000 runners on a first-come, first-served basis.

Prizes: Top male and female finishers receive two roundtrip tickets to any World Airways destination, plus first place Waterford trophies. A total of 60 award categories to receive Hecht's gift certificates. Hecht's 10-Miler T-shir